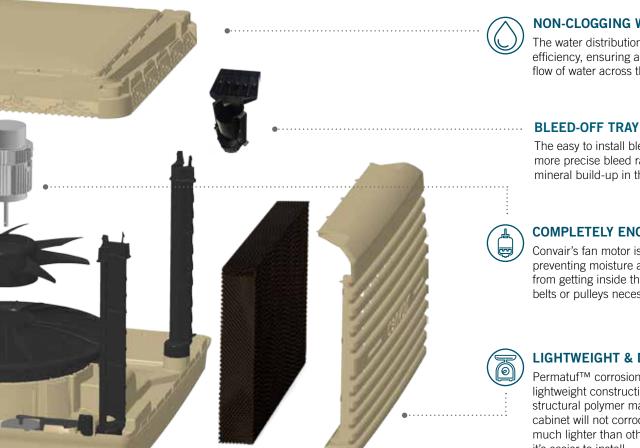

## NON-CLOGGING WATER DISTRIBUTION

The water distribution maximizes cooling efficiency, ensuring a continuous and balanced flow of water across the cooling pads.

The easy to install bleed-off tray provides a more precise bleed rate, which results in less mineral build-up in the pads.

#### COMPLETELY ENCLOSED MOTOR

Convair's fan motor is fully enclosed, preventing moisture and airborne particles from getting inside the motor enclosure. No belts or pulleys necessary.

#### **LIGHTWEIGHT & DURABLE**

Permatuf™ corrosion-proof cabinet and lightweight construction, UV-stabilized structural polymer materials which means the cabinet will not corrode or rust. Since it's so much lighter than other coolers on the market, it's easier to install.